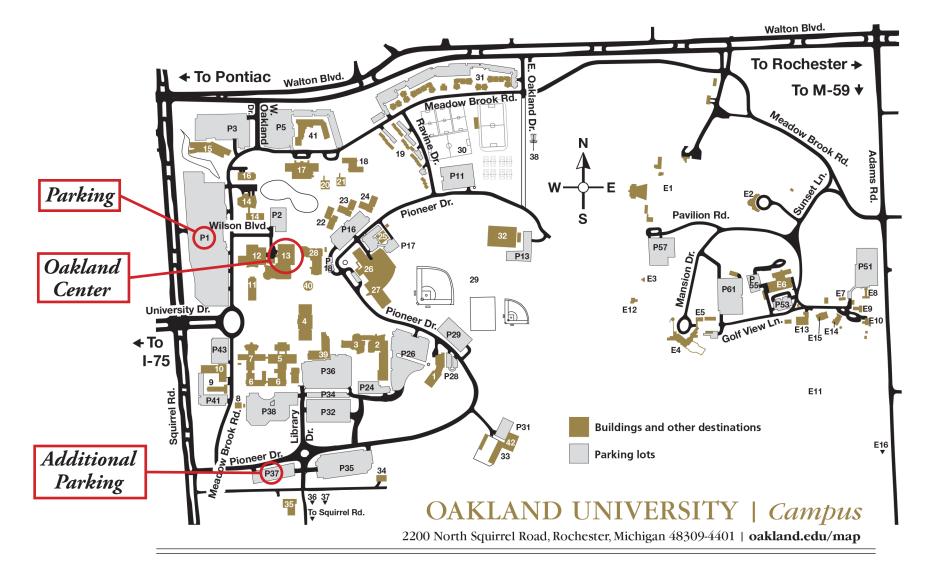

**Main Campus** 

Anibal House (ANI) 23 Ann V. Nicholson Student Apts (AVN) 31 Athletic Dome (AD) 32 Athletics Center (ATH) 26 Aquatics Center • O'rena Belgian Barn 9 **Buildings and Grounds** 33 Central Heating Plant 25 8 College of Arts & Sciences Annex (CAS) Dodge Hall (DH) 5 **Electrical Substation** 35 Elliott Hall (EH) 3 Elliott Tower (ET) 40 Engineering Center (EC) 39 Facilities Management (FM) 42 Fitzgerald House (FTZ) 22 George T. Matthews Apartments 19 Graham Health Center (GHC) 16 Grizzly Oaks Disc Golf Course 38 Hamlin Hall (HAM) 18 Hannah Hall (HH) 7 Hill House (HIL) 20 Human Health Building (HHB) 15 Kettering Magnetics Lab (KML) off map 36 Kresge Library (KL) 4 Lower Fields 29

| Mathematics and Science Center (MSC) North Foundation Hall (NFH)  • Admissions  • Student Services | 6<br>12 |  |
|----------------------------------------------------------------------------------------------------|---------|--|
| Oak View Hall (OVH)  • Honors College                                                              | 41      |  |
| Oakland Center (OC)                                                                                | 13      |  |
| Observatory off map                                                                                | 37      |  |
| O'Dowd Hall (ODH)                                                                                  | 28      |  |
| <ul> <li>Registrar</li> </ul>                                                                      |         |  |
| Parking Structures P29 &                                                                           | P32     |  |
| Pawley Hall (PH)                                                                                   | 1       |  |
| <ul> <li>Lowry Center for Early Childhood Education</li> </ul>                                     |         |  |
| Police and Support Services Building (PSS)                                                         | 10      |  |
| Pryale House (PRY)                                                                                 | 24      |  |
| Recreation and Athletic Outdoor                                                                    |         |  |
| Complex (RAO)                                                                                      | 30      |  |
| Recreation Center (REC)                                                                            | 27      |  |
| South Foundation Hall (SFH)                                                                        | 11      |  |
| Storage Facility (GUS)                                                                             | 34      |  |
| Van Wagoner House (VWH)                                                                            | 21      |  |
| Vandenberg Hall (VBH)                                                                              | 17      |  |
| Varner Hall (VAR)                                                                                  | 2       |  |
| <ul> <li>Varner Recital Hall</li> </ul>                                                            |         |  |
| <ul> <li>Varner Studio Theatre</li> </ul>                                                          |         |  |
| Wilson Hall (WH)                                                                                   | 14      |  |
| Meadow Brook Theatre                                                                               |         |  |
| <ul> <li>Oakland University Art Gallery</li> </ul>                                                 |         |  |

## **Meadow Brook Estate**

| Carriage House                                                                                          | E5  |
|---------------------------------------------------------------------------------------------------------|-----|
| Danny's Cabin                                                                                           | E12 |
| Dr. Berton London Practice Area                                                                         | E7  |
| Golf & Learning Center (GLC)                                                                            | E10 |
| Golf Cart Storage Building                                                                              | E13 |
| Golf Pavilion                                                                                           | E15 |
| John Dodge House (JDH)                                                                                  | E9  |
| Katke-Cousins and                                                                                       |     |
| R&S Sharf Golf Courses                                                                                  | E11 |
| Knole Cottage                                                                                           | E3  |
| Meadow Brook Greenhouse                                                                                 | E8  |
| Meadow Brook Hall (MBH)                                                                                 | E4  |
| Meadow Brook Music Festival (MBMF)  • Baldwin Pavilion (BP)  • Trumbull Terrace                         | E1  |
| <ul><li>Shotwell-Gustafson Pavilion</li><li>Clean Energy Research Center</li><li>OU INCubator</li></ul> | E6  |
| Steve Sharf Clubhouse • Patti Finnegan's Pub & Grille                                                   | E14 |
| Student Organic Farm off map                                                                            | E16 |
| Sunset Terrace (SST)                                                                                    | E2  |
|                                                                                                         |     |